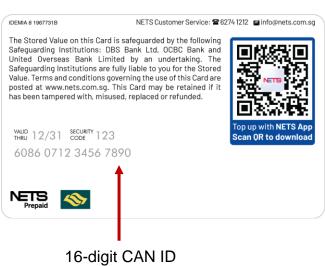

|
|-------------------------|-----------------------------------------------------------|
| 18 – 24 March 2024      | EZ-Link Card ID <b>ending</b> with the numbers '1' or '2' |
| 25 – 31 March 2024      | EZ-Link Card ID <b>ending</b> with the numbers '3' or '4' |
| 1 – 7 April 2024        | EZ-Link Card ID <u>ending</u> with the numbers '5' or '6' |
| 8 – 14 April 2024       | EZ-Link Card ID <u>ending</u> with the numbers '7' or '8' |
| 15 – 28 April 2024      | EZ-Link Card ID <u>ending</u> with the numbers '9' or '0' |
| 29 April – 30 June 2024 | EZ-Link Cardholders who missed their collection dates     |
| 1 April – 30 June 2024  | NETS Prepaid Cardholders                                  |

## **EZ-Link card**





## **NETS Prepaid Card**