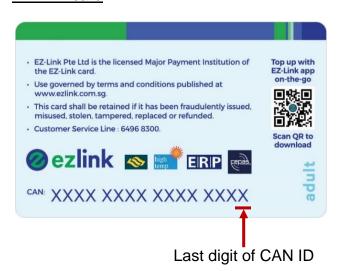

## Schedule for collection of CBT cards

| Dates                   | Who can collect?                                          |
|-------------------------|-----------------------------------------------------------|
| 18 – 24 March 2024      | EZ-Link Card ID <b>ending</b> with the numbers '1' or '2' |
| 25 – 31 March 2024      | EZ-Link Card ID <b>ending</b> with the numbers '3' or '4' |
| 1 – 7 April 2024        | EZ-Link Card ID <u>ending</u> with the numbers '5' or '6' |
| 8 – 14 April 2024       | EZ-Link Card ID <u>ending</u> with the numbers '7' or '8' |
| 15 – 28 April 2024      | EZ-Link Card ID <u>ending</u> with the numbers '9' or '0' |
| 29 April – 30 June 2024 | EZ-Link Cardholders who missed their collection dates     |
| 1 April – 30 June 2024  | NETS Prepaid Cardholders                                  |

## **EZ-Link card**